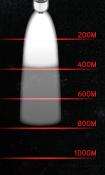

life
- Rated to IP67 to resist dust and moisture
- Available in broad pencil beam pattern
- Strong die-cast alloy housing
- Adjustable stainless steel bracket
- Polycarbonate lens and protective cover
- Multivoltage: 9-32VDC (7.5A Max @ 12V)
- H 190mm x D 79.6mm x W 185mm
- DLE1759LED: 90W 18 LED broad pencil

White

Blue

Single Lamp Distance @ 1 Lux • Visible Distance

Add some colour to your Xray Vision 9" or 7" LED driving lights with these powder coated die-cast alloy coloured rims

DLE2209RIM-RD Red DLE2209RIM-WT White DLE2209RIM-BL Blue DLE2209RIM-OR Orange DLE2209RIM-GR Green





See Beyond www.xrayvision.net f Y 🖸 🛗



DLE1759RIM-GR Green

DLE1759RIM-RD Red

DLE1759RIM-WT

DLE1759RIM-BL

DLE1759RIM-OR







ESG Asia Pacific • Freecall 1800 025 921 • www.eccosafetygroup.com.au