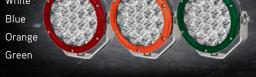

White

Blue

Single Lamp Distance @ 1 Lux • Visible Distance

Add some colour to your Xray Vision 9" or 7" LED driving lights with these powder coated die-cast alloy coloured rims

DLE2209RIM-RD Red DLE2209RIM-WT White DLE2209RIM-BL Blue DLE2209RIM-OR Orange DLE2209RIM-GR Green