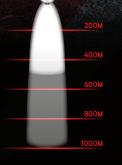

# **RAY LED Driving Lights**

6

## **LED** Series 12 LED 9" Driving Light

### • Twelve high powered 10W CREE LEDs

- 50,000-hour LED running life
- Rated to IP67 to resist dust and moisture
- Available in broad pencil beam pattern
- Strong die-cast alloy housing
- Adjustable stainless steel bracket
- Polycarbonate lens and protective cover
- Multivoltage: 9-32VDC (12A Max @ 12V)
- H 240mm x D 90mm x W 220mm
- DLE2209LED: 120W 12 LED broad pencil



#### Single Lamp Distance @ 1 Lux • Visible Distance

## **LED** Series 18 LED 7" Driving Light

- Eighteen high powered 5W CREE LEDs
- 50.000-hour LED running life
- Rated to IP67 to resist dust and moisture
- Available in broad pencil beam pattern
- Strong die-cast alloy housing
- Adjustable stainless steel bracket
- Polycarbonate lens and protective cover
- Multivoltage: 9-32VDC (7.5A Max @ 12V)
- H 190mm x D 79.6mm x W 185mm
- DLE1759LED: 90W 18 LED broad pencil

White

Blue

Single Lamp Distance @ 1 Lux • Visible Distance

Add some colour to your Xray Vision 9" or 7" LED driving lights with these powder coated die-cast alloy coloured rims

DLE2209RIM-RD Red DLE2209RIM-WT White DLE2209RIM-BL Blue DLE2209RIM-OR Orange DLE2209RIM-GR Green





See Beyond www.xrayvision.net f Y 🖸 🛗



D