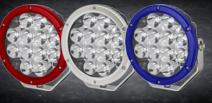

White

Blue

Single Lamp Distance @ 1 Lux • Visible Distance

Add some colour to your Xray Vision 9" or 7" LED driving lights with these powder coated die-cast alloy coloured rims

DLE2209RIM-RD Red DLE2209RIM-WT White DLE2209RIM-BL Blue DLE2209RIM-OR Orange DLE2209RIM-GR Green