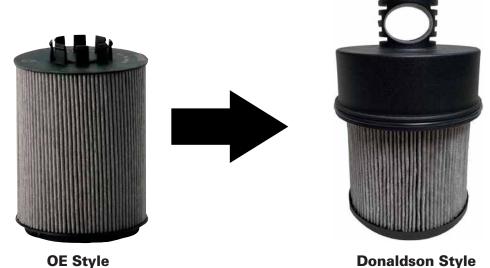

## SERVICE INSTRUCTIONS **P551008 Coolant Filter**

The purpose of this document is to provide information to the end user on how to install the Donaldson style P551008 coolant cartridge filter.

## NOTE:

The Donaldson style filter does not snap into the OE cover. Install directly into the housing bowl and then attach the existing OE cover.