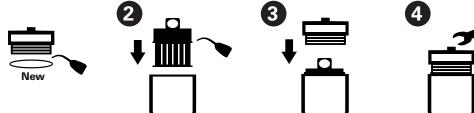

## SERVICE INSTRUCTIONS **P551008 Coolant Filter**

The purpose of this document is to provide information to the end user on how to install the Donaldson style P551008 coolant cartridge filter.

## NOTE:

The Donaldson style filter does not snap into the OE cover. Install directly into the housing bowl and then attach the existing OE cover.